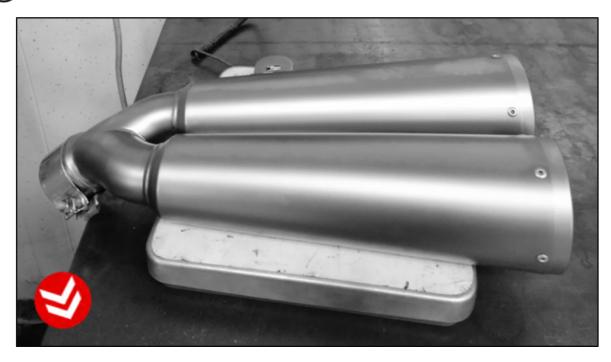

# INSTALLATION OF THE REMUS EXHAUST SYSTEM

Install the stock clamp onto the REMUS connection tube.

Tighten the clamp only hand-tight!

Mount the supplied bracket in combination with the supplied exhaust clamp on one of the REMUS sport exhausts.

#### Tighten the screws only hand-tight!

Plug the first muffler onto the connection tube.

Plug the second muffler onto the connection tube

Mount the supplied exhaust bracket with the supplied hex socket screws to connect the two mufflers. Hook the two springs.

Mount the REMUS sport exhaust and align it.

Tighten the connections with the specified torque