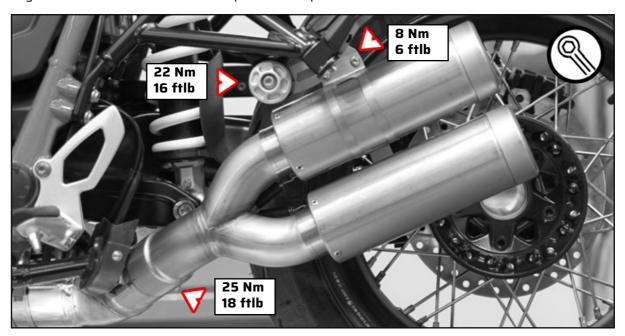

Mount the REMUS sport exhaust and align it.

Tighten the connections with the specified torque