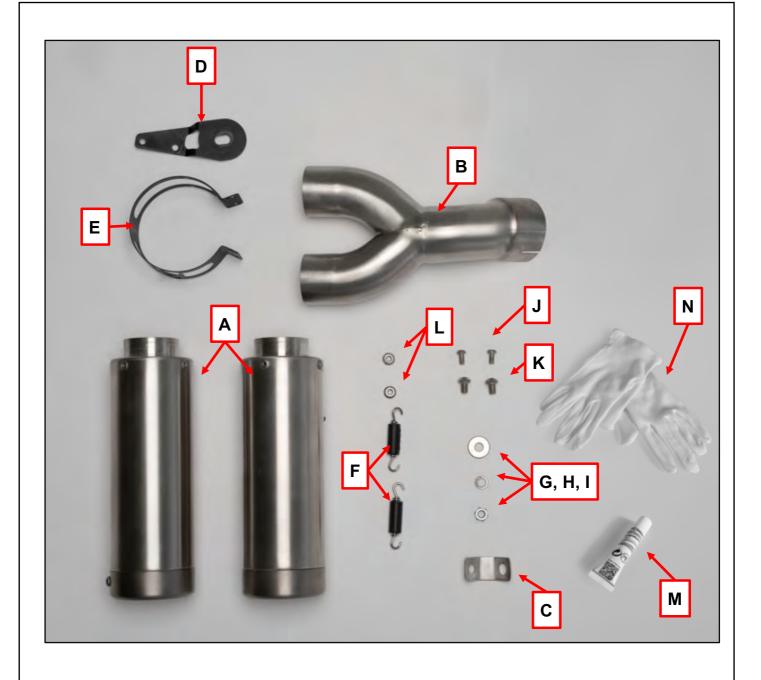

CAUTION: make sure not to injure yourself or damage any part of the vehicle during dismounting and mounting of the exhaust systems!

| pos | pcs | packing content | pos | pcs | packing content                                                                                                                                                                                                                                                                                                                                                                                                                                                                                                                                                                                                                                                                                                                                                                                                                                                                                                                                                                                                                                                                                                                                                                                                                                                                                                                                                                                                                                                                                                                                                                                                                                                                                                                                                                                                                                                                                                                                                                                                                                                                                                                |
|-----|-----|-----------------|-----|-----|--------------------------------------------------------------------------------------------------------------------------------------------------------------------------------------------------------------------------------------------------------------------------------------------------------------------------------------------------------------------------------------------------------------------------------------------------------------------------------------------------------------------------------------------------------------------------------------------------------------------------------------------------------------------------------------------------------------------------------------------------------------------------------------------------------------------------------------------------------------------------------------------------------------------------------------------------------------------------------------------------------------------------------------------------------------------------------------------------------------------------------------------------------------------------------------------------------------------------------------------------------------------------------------------------------------------------------------------------------------------------------------------------------------------------------------------------------------------------------------------------------------------------------------------------------------------------------------------------------------------------------------------------------------------------------------------------------------------------------------------------------------------------------------------------------------------------------------------------------------------------------------------------------------------------------------------------------------------------------------------------------------------------------------------------------------------------------------------------------------------------------|
| Α   | 2   | sport exhaust   | I   | 1   | snap ring M8                                                                                                                                                                                                                                                                                                                                                                                                                                                                                                                                                                                                                                                                                                                                                                                                                                                                                                                                                                                                                                                                                                                                                                                                                                                                                                                                                                                                                                                                                                                                                                                                                                                                                                                                                                                                                                                                                                                                                                                                                                                                                                                   |
| В   | 1   | connection tube | J   | 2   | hex socket screw M6x12 mm                                                                                                                                                                                                                                                                                                                                                                                                                                                                                                                                                                                                                                                                                                                                                                                                                                                                                                                                                                                                                                                                                                                                                                                                                                                                                                                                                                                                                                                                                                                                                                                                                                                                                                                                                                                                                                                                                                                                                                                                                                                                                                      |
| С   | 1   | exhaust bracket | К   | 2   | hex socket screw M8x16 mm                                                                                                                                                                                                                                                                                                                                                                                                                                                                                                                                                                                                                                                                                                                                                                                                                                                                                                                                                                                                                                                                                                                                                                                                                                                                                                                                                                                                                                                                                                                                                                                                                                                                                                                                                                                                                                                                                                                                                                                                                                                                                                      |
| D   | 1   | bracket         | L   | 2   | nut M6                                                                                                                                                                                                                                                                                                                                                                                                                                                                                                                                                                                                                                                                                                                                                                                                                                                                                                                                                                                                                                                                                                                                                                                                                                                                                                                                                                                                                                                                                                                                                                                                                                                                                                                                                                                                                                                                                                                                                                                                                                                                                                                         |
| Е   | 1   | exhaust clamp   | М   | 1   | copper paste                                                                                                                                                                                                                                                                                                                                                                                                                                                                                                                                                                                                                                                                                                                                                                                                                                                                                                                                                                                                                                                                                                                                                                                                                                                                                                                                                                                                                                                                                                                                                                                                                                                                                                                                                                                                                                                                                                                                                                                                                                                                                                                   |
| F   | 2   | spring          | N   | 1   | pair of gloves                                                                                                                                                                                                                                                                                                                                                                                                                                                                                                                                                                                                                                                                                                                                                                                                                                                                                                                                                                                                                                                                                                                                                                                                                                                                                                                                                                                                                                                                                                                                                                                                                                                                                                                                                                                                                                                                                                                                                                                                                                                                                                                 |
| G   | 1   | nut M8          |     |     | The state of the s |
| Н   | 1   | washer M8       |     |     | E C                                                                                                                                                                                                                                                                                                                                                                                                                                                                                                                                                                                                                                                                                                                                                                                                                                                                                                                                                                                                                                                                                                                                                                                                                                                                                                                                                                                                                                                                                                                                                                                                                                                                                                                                                                                                                                                                                                                                                                                                                                                                                                                            |