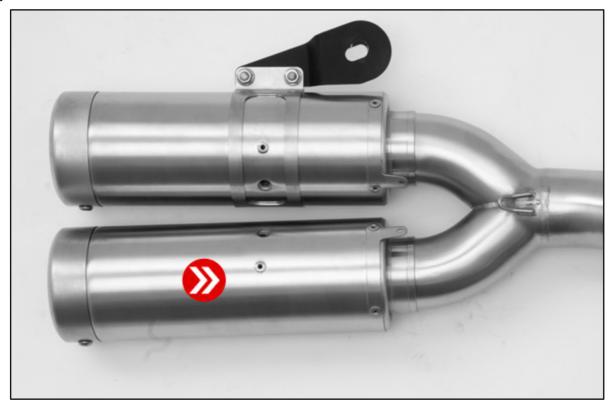

#### Tighten the screws only hand-tight!

Plug the first muffler onto the connection tube.

Plug the second muffler onto the connection tube

Mount the supplied exhaust bracket with the supplied hex socket screws to connect the two mufflers. Hook the two springs.

Mount the REMUS sport exhaust and align it.

Tighten the connections with the specified torque