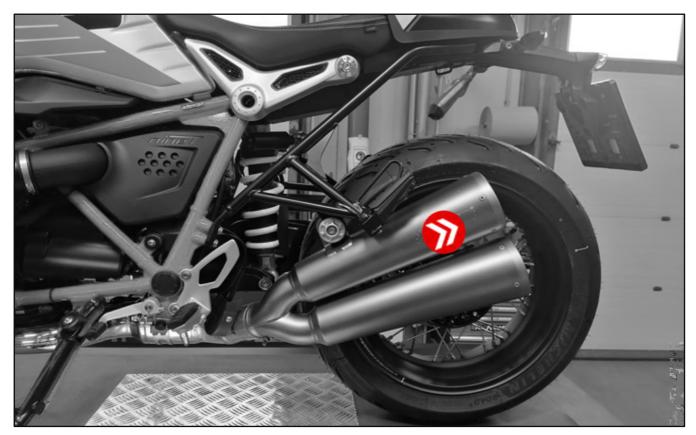

Mount the REMUS sport exhaust and align it.

Tighten the connections with the specified torque