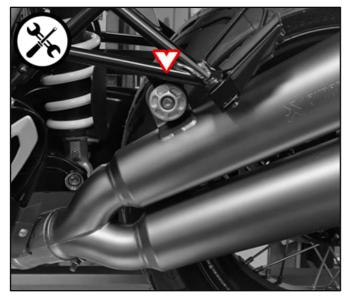

#### **REMOVAL OF STOCK EXHAUST SYSTEM:**

Loosen the bracket's screw as well as the screw of the clamp.

Remove the stock muffler.