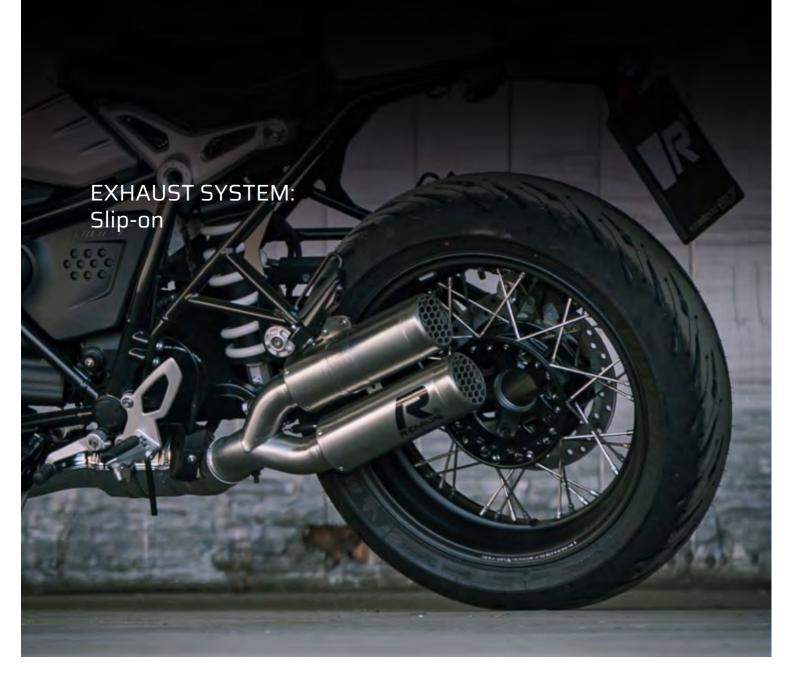

# INSTALLATION OF THE REMUS EXHAUST SYSTEM

Install the stock clamp onto the REMUS connection tube.

Tighten the clamp only hand-tight!

Mount the supplied bracket in combination with the supplied exhaust clamp on one of the REMUS sport exhausts.

#### Tighten the screws only hand-tight!

Plug the first muffler onto the connection tube.

Plug the second muffler onto the connection tube

Mount the supplied exhaust bracket with the supplied hex socket screws to connect the two mufflers. Hook the two springs.

Mount the REMUS sport exhaust and align it.

Tighten the connections with the specified torque