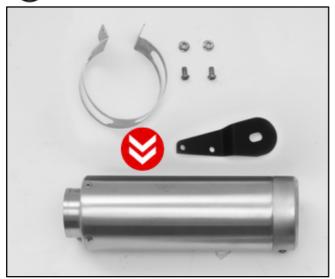

CAUTION: make sure not to injure yourself or damage any part of the vehicle during dismounting and mounting of the exhaust systems!

| pos | pcs | packing content | pos | pcs | packing content                                                                                                                                                                                                                                                                                                                                                                                                                                                                                                                                                                                                                                                                                                                                                                                                                                                                                                                                                                                                                                                                                                                                                                                                                                                                                                                                                                                                                                                                                                                                                                                                                                                                                                                                                                                                                                                                                                                                                                                                                                                                                                                |
|-----|-----|-----------------|-----|-----|--------------------------------------------------------------------------------------------------------------------------------------------------------------------------------------------------------------------------------------------------------------------------------------------------------------------------------------------------------------------------------------------------------------------------------------------------------------------------------------------------------------------------------------------------------------------------------------------------------------------------------------------------------------------------------------------------------------------------------------------------------------------------------------------------------------------------------------------------------------------------------------------------------------------------------------------------------------------------------------------------------------------------------------------------------------------------------------------------------------------------------------------------------------------------------------------------------------------------------------------------------------------------------------------------------------------------------------------------------------------------------------------------------------------------------------------------------------------------------------------------------------------------------------------------------------------------------------------------------------------------------------------------------------------------------------------------------------------------------------------------------------------------------------------------------------------------------------------------------------------------------------------------------------------------------------------------------------------------------------------------------------------------------------------------------------------------------------------------------------------------------|
| Α   | 2   | sport exhaust   | I   | 1   | snap ring M8                                                                                                                                                                                                                                                                                                                                                                                                                                                                                                                                                                                                                                                                                                                                                                                                                                                                                                                                                                                                                                                                                                                                                                                                                                                                                                                                                                                                                                                                                                                                                                                                                                                                                                                                                                                                                                                                                                                                                                                                                                                                                                                   |
| В   | 1   | connection tube | J   | 2   | hex socket screw M6x12 mm                                                                                                                                                                                                                                                                                                                                                                                                                                                                                                                                                                                                                                                                                                                                                                                                                                                                                                                                                                                                                                                                                                                                                                                                                                                                                                                                                                                                                                                                                                                                                                                                                                                                                                                                                                                                                                                                                                                                                                                                                                                                                                      |
| С   | 1   | exhaust bracket | К   | 2   | hex socket screw M8x16 mm                                                                                                                                                                                                                                                                                                                                                                                                                                                                                                                                                                                                                                                                                                                                                                                                                                                                                                                                                                                                                                                                                                                                                                                                                                                                                                                                                                                                                                                                                                                                                                                                                                                                                                                                                                                                                                                                                                                                                                                                                                                                                                      |
| D   | 1   | bracket         | L   | 2   | nut M6                                                                                                                                                                                                                                                                                                                                                                                                                                                                                                                                                                                                                                                                                                                                                                                                                                                                                                                                                                                                                                                                                                                                                                                                                                                                                                                                                                                                                                                                                                                                                                                                                                                                                                                                                                                                                                                                                                                                                                                                                                                                                                                         |
| Е   | 1   | exhaust clamp   | М   | 1   | copper paste                                                                                                                                                                                                                                                                                                                                                                                                                                                                                                                                                                                                                                                                                                                                                                                                                                                                                                                                                                                                                                                                                                                                                                                                                                                                                                                                                                                                                                                                                                                                                                                                                                                                                                                                                                                                                                                                                                                                                                                                                                                                                                                   |
| F   | 2   | spring          | N   | 1   | pair of gloves                                                                                                                                                                                                                                                                                                                                                                                                                                                                                                                                                                                                                                                                                                                                                                                                                                                                                                                                                                                                                                                                                                                                                                                                                                                                                                                                                                                                                                                                                                                                                                                                                                                                                                                                                                                                                                                                                                                                                                                                                                                                                                                 |
| G   | 1   | nut M8          |     |     | The state of the s |
| Н   | 1   | washer M8       |     |     | E C                                                                                                                                                                                                                                                                                                                                                                                                                                                                                                                                                                                                                                                                                                                                                                                                                                                                                                                                                                                                                                                                                                                                                                                                                                                                                                                                                                                                                                                                                                                                                                                                                                                                                                                                                                                                                                                                                                                                                                                                                                                                                                                            |