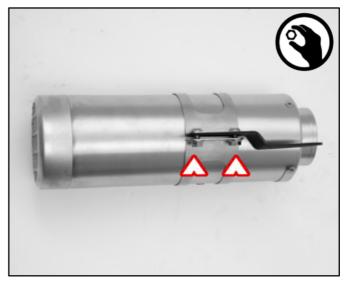

# INSTALLATION OF THE REMUS EXHAUST SYSTEM

Install the stock clamp onto the REMUS connection tube.

Tighten the clamp only hand-tight!

Mount the supplied bracket in combination with the supplied exhaust clamp on one of the REMUS sport exhausts.

#### Tighten the screws only hand-tight!

Plug the first muffler onto the connection tube.

Plug the second muffler onto the connection tube

Mount the supplied exhaust bracket with the supplied hex socket screws to connect the two mufflers. Hook the two springs.