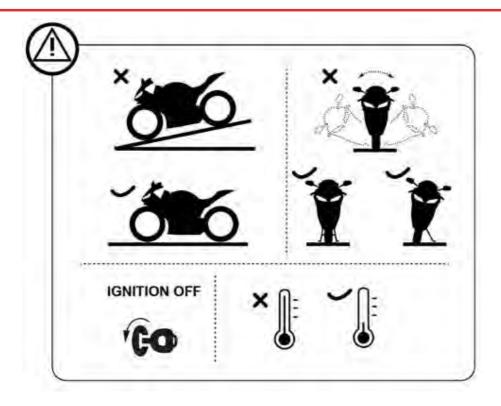

#### **IMPORTANT SAFETY WARNINGS, PLEASE READ CAREFULLY**

The car/motorcyle should be in the off position throughout the whole dismounting and mounting process, as well as any other work done on the exhaust system!

Before dismounting the exhaust system, lock the car/motorycle and remove the key from the vehicle to avoid electronical errors in the control units!

For proper dismounting and mounting of the exhaust system, it is recommended to use an certificated and testet lifting device.

The exhaust system can get extremely hot during and after it is used. Allow the exhaust and engine to cool down before touching it and beginning installation.

Make sure that you have all the parts necessary for the installation of your new REMUS exhaust system, according to the parts list in this manual. If any of the parts are missing, please do not proceed with uninstalling your stock exhaust system/installing the REMUS exhaust system and contact the retailer you bought the REMUS exhaust system from.

CAUTION: make sure not to injure yourself or damage any part of the vehicle during dismounting and mounting of the exhaust systems!

| pos | pcs | packing content | pos | pcs | packing content                                                                                                                                                                                                                                                                                                                                                                                                                                                                                                                                                                                                                                                                                                                                                                                                                                                                                                                                                                                                                                                                                                                                                                                                                                                                                                                                                                                                                                                                                                                                                                                                                                                                                                                                                                                                                                                                                                                                                                                                                                                                                                                |
|-----|-----|-----------------|-----|-----|--------------------------------------------------------------------------------------------------------------------------------------------------------------------------------------------------------------------------------------------------------------------------------------------------------------------------------------------------------------------------------------------------------------------------------------------------------------------------------------------------------------------------------------------------------------------------------------------------------------------------------------------------------------------------------------------------------------------------------------------------------------------------------------------------------------------------------------------------------------------------------------------------------------------------------------------------------------------------------------------------------------------------------------------------------------------------------------------------------------------------------------------------------------------------------------------------------------------------------------------------------------------------------------------------------------------------------------------------------------------------------------------------------------------------------------------------------------------------------------------------------------------------------------------------------------------------------------------------------------------------------------------------------------------------------------------------------------------------------------------------------------------------------------------------------------------------------------------------------------------------------------------------------------------------------------------------------------------------------------------------------------------------------------------------------------------------------------------------------------------------------|
| Α   | 2   | sport exhaust   | I   | 1   | snap ring M8                                                                                                                                                                                                                                                                                                                                                                                                                                                                                                                                                                                                                                                                                                                                                                                                                                                                                                                                                                                                                                                                                                                                                                                                                                                                                                                                                                                                                                                                                                                                                                                                                                                                                                                                                                                                                                                                                                                                                                                                                                                                                                                   |
| В   | 1   | connection tube | J   | 2   | hex socket screw M6x12 mm                                                                                                                                                                                                                                                                                                                                                                                                                                                                                                                                                                                                                                                                                                                                                                                                                                                                                                                                                                                                                                                                                                                                                                                                                                                                                                                                                                                                                                                                                                                                                                                                                                                                                                                                                                                                                                                                                                                                                                                                                                                                                                      |
| С   | 1   | exhaust bracket | К   | 2   | hex socket screw M8x16 mm                                                                                                                                                                                                                                                                                                                                                                                                                                                                                                                                                                                                                                                                                                                                                                                                                                                                                                                                                                                                                                                                                                                                                                                                                                                                                                                                                                                                                                                                                                                                                                                                                                                                                                                                                                                                                                                                                                                                                                                                                                                                                                      |
| D   | 1   | bracket         | L   | 2   | nut M6                                                                                                                                                                                                                                                                                                                                                                                                                                                                                                                                                                                                                                                                                                                                                                                                                                                                                                                                                                                                                                                                                                                                                                                                                                                                                                                                                                                                                                                                                                                                                                                                                                                                                                                                                                                                                                                                                                                                                                                                                                                                                                                         |
| Е   | 1   | exhaust clamp   | М   | 1   | copper paste                                                                                                                                                                                                                                                                                                                                                                                                                                                                                                                                                                                                                                                                                                                                                                                                                                                                                                                                                                                                                                                                                                                                                                                                                                                                                                                                                                                                                                                                                                                                                                                                                                                                                                                                                                                                                                                                                                                                                                                                                                                                                                                   |
| F   | 2   | spring          | N   | 1   | pair of gloves                                                                                                                                                                                                                                                                                                                                                                                                                                                                                                                                                                                                                                                                                                                                                                                                                                                                                                                                                                                                                                                                                                                                                                                                                                                                                                                                                                                                                                                                                                                                                                                                                                                                                                                                                                                                                                                                                                                                                                                                                                                                                                                 |
| G   | 1   | nut M8          |     |     | The state of the s |
| Н   | 1   | washer M8       |     |     | E C                                                                                                                                                                                                                                                                                                                                                                                                                                                                                                                                                                                                                                                                                                                                                                                                                                                                                                                                                                                                                                                                                                                                                                                                                                                                                                                                                                                                                                                                                                                                                                                                                                                                                                                                                                                                                                                                                                                                                                                                                                                                                                                            |