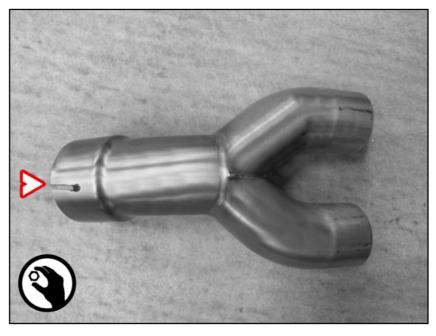

# INSTALLATION OF THE REMUS EXHAUST SYSTEM

Install the stock clamp onto the REMUS connection tube.

Tighten the clamp only hand-tight!

Mount the supplied bracket in combination with the supplied exhaust clamp on one of the REMUS sport exhausts.

#### Tighten the screws only hand-tight!

Plug the first muffler onto the connection tube.

Plug the second muffler onto the connection tube

Mount the supplied exhaust bracket with the supplied hex socket screws to connect the two mufflers. Hook the two springs.

Mount the REMUS sport exhaust and align it.

Tighten the connections with the specified torque