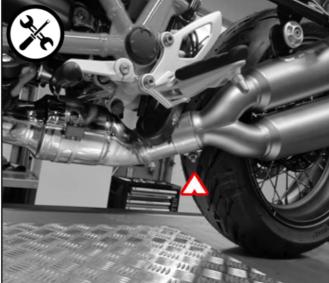

# INSTALLATION OF THE REMUS EXHAUST SYSTEM

Install the stock clamp onto the REMUS connection tube.

Tighten the clamp only hand-tight!

Mount the supplied bracket in combination with the supplied exhaust clamp on one of the REMUS sport exhausts.

#### Tighten the screws only hand-tight!

Plug the first muffler onto the connection tube.

Plug the second muffler onto the connection tube

Mount the supplied exhaust bracket with the supplied hex socket screws to connect the two mufflers. Hook the two springs.