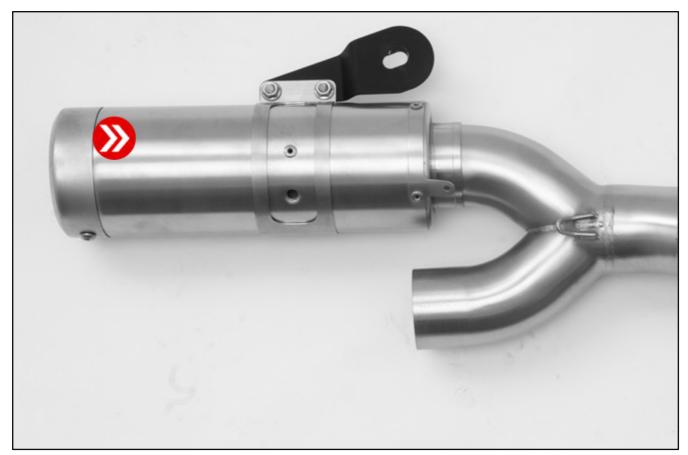

#### Tighten the screws only hand-tight!

Plug the first muffler onto the connection tube.

Plug the second muffler onto the connection tube

Mount the supplied exhaust bracket with the supplied hex socket screws to connect the two mufflers. Hook the two springs.

Mount the REMUS sport exhaust and align it.

Tighten the connections with the specified torque