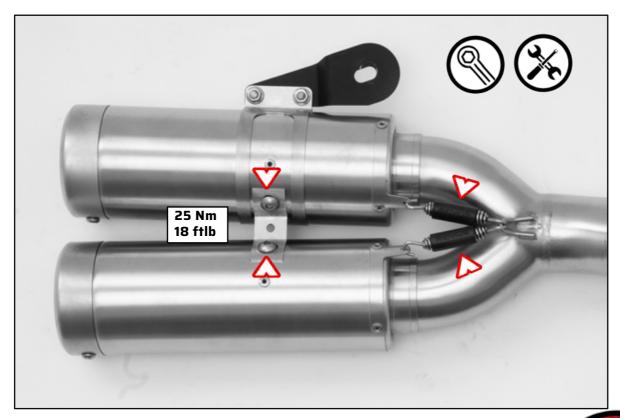

#### Tighten the screws only hand-tight!

Plug the first muffler onto the connection tube.

Plug the second muffler onto the connection tube

Mount the supplied exhaust bracket with the supplied hex socket screws to connect the two mufflers. Hook the two springs.

Mount the REMUS sport exhaust and align it.

Tighten the connections with the specified torque